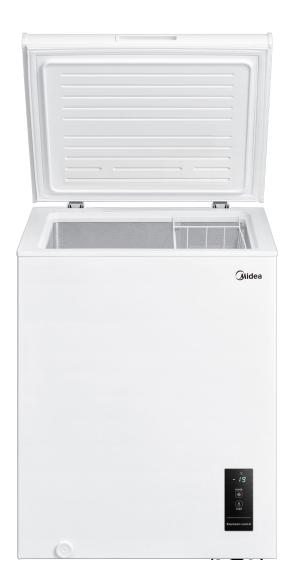

## MIDEA CHEST FREEZER

Model Number: MDRC152FEE01

| SPECIFICATIONS:            |                                            |
|----------------------------|--------------------------------------------|
| Product Type:              | Freestanding, static                       |
| Aesthetics:                | White                                      |
| Energy Efficiency Class:   | E                                          |
| Electric Supply:           | 220V - 240V / 50Hz                         |
| Chest Freezer Volume:      | 99 L                                       |
| Total Net Weight:          | 23.50KG                                    |
| Noise Level:               | 38 dB/C                                    |
| Energy Consumption / year: | 169 kWh/a                                  |
| Cooling System:            | Single System                              |
| Compressor:                | Fixed Speed<br>Reciprocating<br>Compressor |

| MAIN FEATURES              |             |
|----------------------------|-------------|
| Door Material:             | Metal       |
| Control:                   | Outside LED |
| Hanging Basket:            | 1           |
| Convert Freezer in Fridge: | Yes         |
| Super Freeze in Freezer:   | Yes         |
| Freezing Capacity:         | 4.50kg/24h  |
| Handle Type:               | Recessed    |

## DIMENSIONS:

W: 54.50 cm x D: 49.50 cm x H: 85 cm